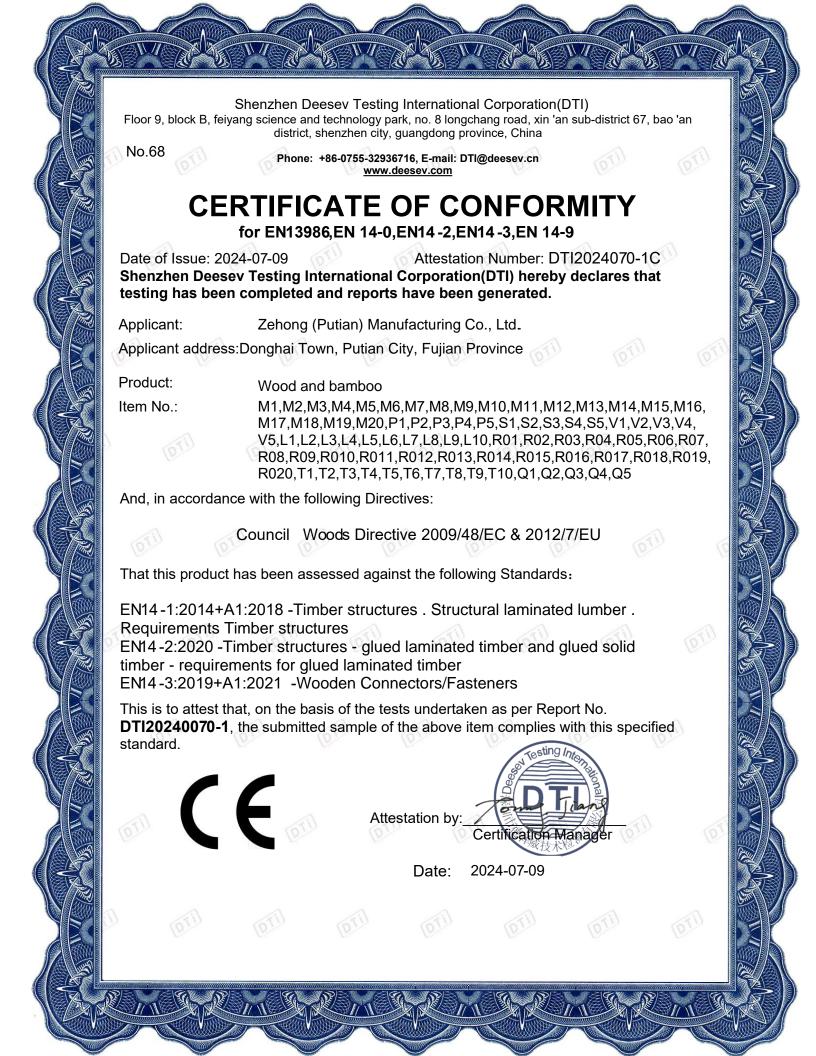

### NEPCon OÜ hereby confirms that the Chain of Custody system of **Zehong (Putian) Manufacturing Co., Ltd.**

351162 Donghai, Chengxiang, Putian, Fujian

China

has been assessed and certified as meeting the requirements of FSC-STD-40-003 V2-1; FSC-STD-40-004 V3-0

The certificate is valid from September 25, 2024 to September 24, 2029 Certificate version date: 29-06-2024

### Scope of certificate

Certificate type: Multisite Chain of Custody

Certificate registration code

NC-COC-005367 RA-COC-005367 FSC License Code

FSC® C002156

Laura Terrall Kohler
Director, NEPCon Assurance
Filosoofi 31, Tartu
Estonia

Specific information regarding products and sites is listed in the appendix(es) of this certificate. The validity and exact scope covered by this certificate shall always be verified at www.info.fsc.org.

FSC® A000535 | The mark of responsible forestry | www.ic.fsc.org

This certificate itself does not constitute evidence that particular product supplied by the certificate holder is FSC® certified [or FSC Controlled Wood]. Products offered, shipped or sold by the certificate holder can only be considered covered by the scope of this certificate when the required FSC claim is clearly stated on invoices and shipping documents. The physical printed certificate remains the property of NEPCon OÜ and shall be returned upon request.